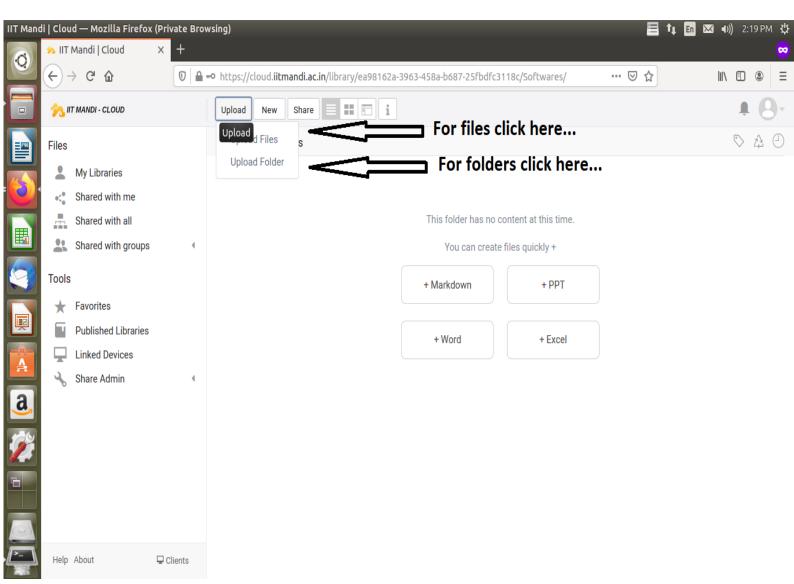

## <u>3</u>. Upload Data

#### (It will ask you to upload files or folders, you can choose accordingly)

🗮 🔃 🖬 🖂 🕪) 2:22 PM 🔱 **Firefox Web Browser** × + 🂫 IIT Mandi | Cloud Q C û … ⊠ ☆ ∭\ 🗄 🍭 ← 🕖 🔒 🗝 https://cloud.iitmandi.ac.in/library/ea98162a-3963-458a-b687-25fbdfc3118c/Softwares/ Ξ  $\rightarrow$ = 🗉 i 💏 IIT MANDI - CLOUD Share Upload New 040 Libraries / Softwares Files 😣 🗈 🛛 File Upload ⊘ Recent ▲ @gopal\_sharma Videos → ☆ Home ₿ Name Size Modified 🗋 Desktop 📋 testfile Documents Downloads a. d Music Pictures Videos + Other Locations I have choose a file to upload... 6 Firefox Web Browser 🔚 🔃 🗈 🖂 🕪) 2:22 PM File Upload Ô Recent ▲ @gopal\_sharma Videos → Home Size Modified Name Desktop 📋 testfile 186.4 kB Documents Downloads Music Pictures Other Locations Click open les 🔻