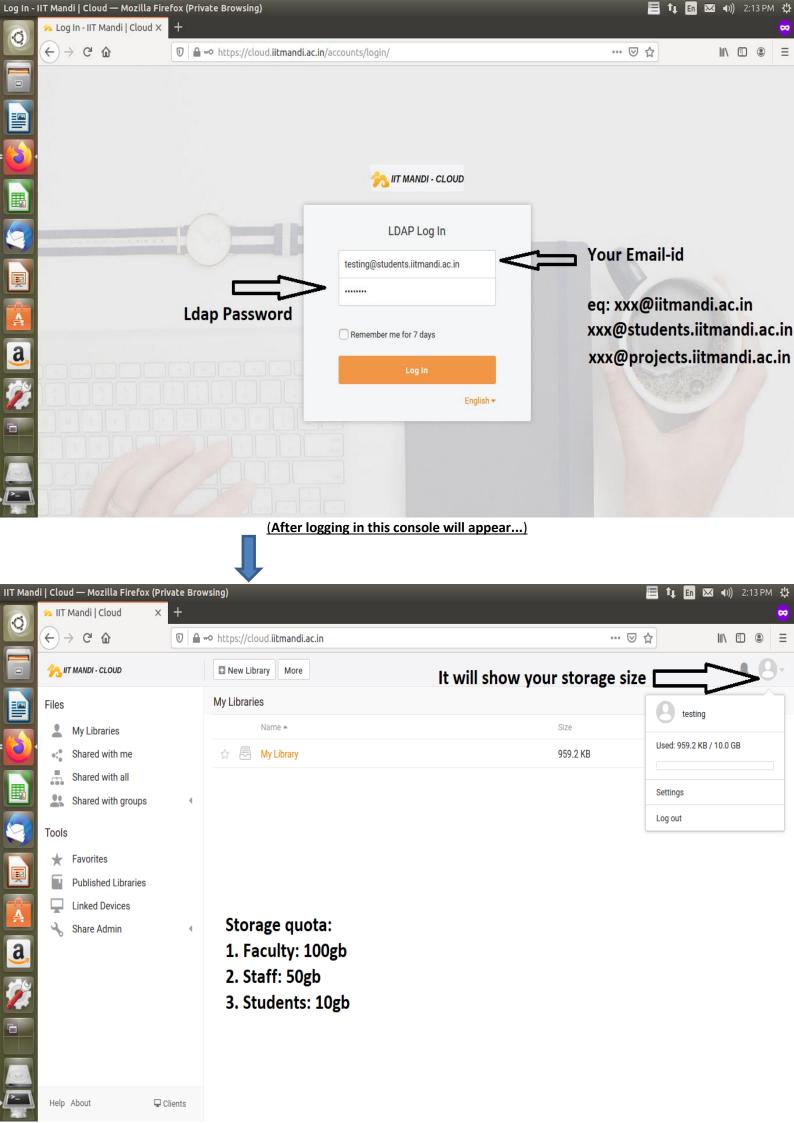

How to access IIT Mandi Cloud/Create Libraries/upload documents & share files.

<u>1.</u>

(How to access IIT Mandi Cloud) link: <u>https://cloud.iitmandi.ac.in</u>