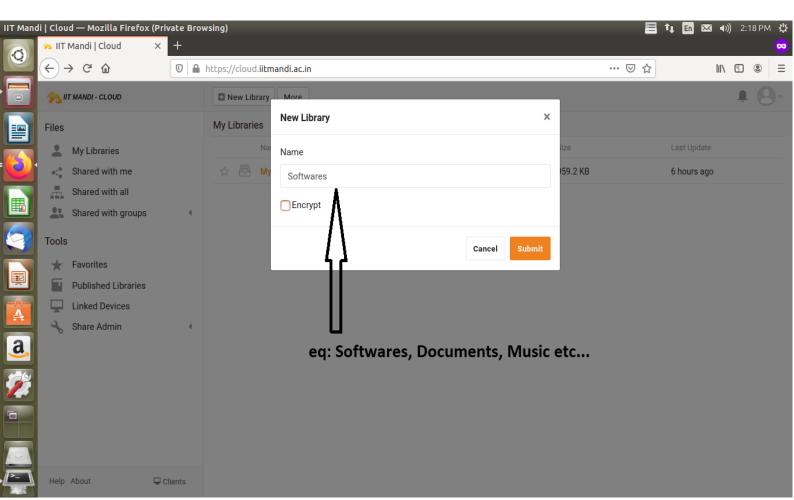

How to access IIT Mandi Cloud/Create Libraries/upload documents & share files.



<u>1.</u>

(How to access IIT Mandi Cloud) link: <u>https://cloud.iitmandi.ac.in</u>





## 2. (How to create Libraries)





## <u>3</u>. Upload Data



#### (It will ask you to upload files or folders, you can choose accordingly)



🗮 🔃 🖬 🖂 🕪) 2:22 PM 🔱 **Firefox Web Browser** × + 🂫 IIT Mandi | Cloud Q C û … ⊠ ☆ ∭\ 🗄 🍭 ← 🕖 🔒 🗝 https://cloud.iitmandi.ac.in/library/ea98162a-3963-458a-b687-25fbdfc3118c/Softwares/ Ξ  $\rightarrow$ = 🗉 i 💏 IIT MANDI - CLOUD Share Upload New 040 Libraries / Softwares Files 😣 🗈 🛛 File Upload ⊘ Recent ▲ @gopal\_sharma Videos → ☆ Home ₿ Name Size Modified 🗋 Desktop 📋 testfile Documents Downloads a. d Music Pictures Videos + Other Locations I have choose a file to upload... 6 Firefox Web Browser 🔚 🔃 🗈 🖂 🕪) 2:22 PM File Upload Ô Recent ▲ @gopal\_sharma Videos → Home Size Modified Name Desktop 📋 testfile 186.4 kB Documents Downloads Music Pictures Other Locations Click open les 🔻

| Canc