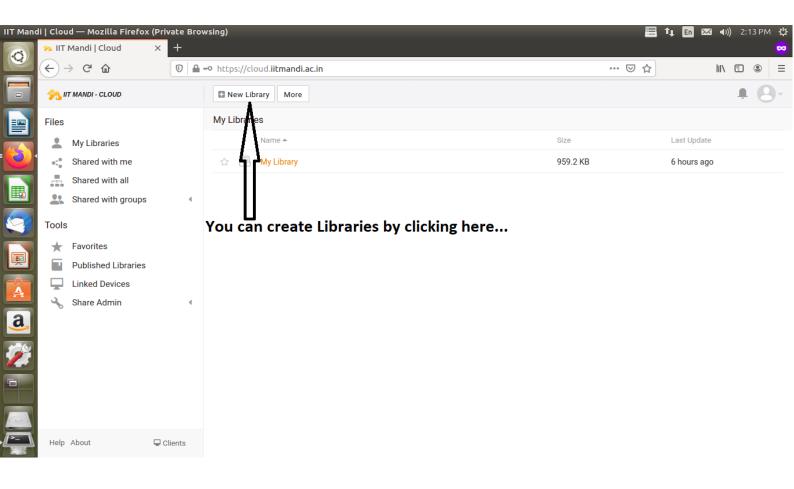

How to access IIT Mandi Cloud/Create Libraries/upload documents & share files.



<u>1.</u>

(How to access IIT Mandi Cloud) link: <u>https://cloud.iitmandi.ac.in</u>





## 2. (How to create Libraries)





## <u>3</u>. Upload Data



#### (It will ask you to upload files or folders, you can choose accordingly)



🗮 🔃 🖬 🖂 🕪) 2:22 PM 🔱 **Firefox Web Browser** × + 🂫 IIT Mandi | Cloud Q C û … ⊠ ☆ ∭\ 🗄 🍭 ← 🕖 🔒 🗝 https://cloud.iitmandi.ac.in/library/ea98162a-3963-458a-b687-25fbdfc3118c/Softwares/ Ξ  $\rightarrow$ = 🗉 i 💏 IIT MANDI - CLOUD Share Upload New 040 Libraries / Softwares Files 😣 🗈 🛛 File Upload ⊘ Recent ▲ @gopal\_sharma Videos → ☆ Home ₿ Name Size Modified 🗋 Desktop 📋 testfile Documents Downloads a. d Music Pictures Videos + Other Locations I have choose a file to upload... 6 Firefox Web Browser 🔚 🔃 🗈 🖂 🕪) 2:22 PM File Upload Ô Recent ▲ @gopal\_sharma Videos → Home Size Modified Name Desktop 📋 testfile 186.4 kB Documents Downloads Music Pictures Other Locations Click open les 🔻

| Ca