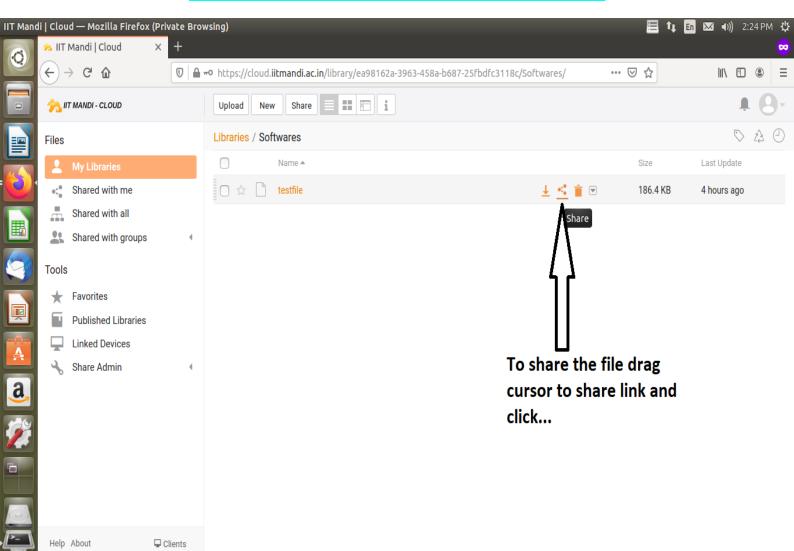

## <u>4</u>. How to share file or folder through cloud link.

| IIT Mandi   Cloud — Mozilla Firefox (Private Browsing) 📃 👣 🖬 🖂 🜒 2:24 PM 🔱 |                                                             |                            |                                                                  |          |              |  |
|----------------------------------------------------------------------------|-------------------------------------------------------------|----------------------------|------------------------------------------------------------------|----------|--------------|--|
| 0                                                                          | 🐅 IIT Mandi   Cloud 🛛 🗙 🚽                                   | +                          |                                                                  |          |              |  |
|                                                                            | $( \leftrightarrow ) \rightarrow $ C $( \mathbf{\hat{c}} )$ | 🗊 🔒 🗝 https://cloud.iitman | di.ac.in/library/ea98162a-3963-458a-b687-25fbdfc3118c/Softwares/ | ⊠ ☆      | \ ⊡ ⑧ ☰      |  |
|                                                                            | <sub>ろ</sub> IT MANDI - CLOUD                               | Upload New Si              | hare = = = = :                                                   |          | <b>↓ 8</b> - |  |
|                                                                            | Files                                                       | Share testfile             |                                                                  | ×        | S & O        |  |
|                                                                            |                                                             | Share Link                 |                                                                  | Size     | Last Update  |  |
|                                                                            | ●<<br>● Shared with me                                      | Internal Link              | Link:                                                            | 186.4 KB | 4 hours ago  |  |
|                                                                            | Shared with all                                             |                            | https://cloud.iitmandi.ac.in/f/d8361d9efde849e38ed7/ 🗓           |          |              |  |
|                                                                            | Shared with groups                                          |                            | Direct Download Link:                                            |          |              |  |
| 9                                                                          | Tools                                                       |                            | https://cloud.iitmandi.ac.in/f/d8361d9efde849e38ed7/?dl=1        |          |              |  |
|                                                                            | ★ Favorites                                                 |                            | Send to:                                                         |          |              |  |
|                                                                            | Published Libraries                                         |                            | testing@iitmandi.ac.in                                           |          |              |  |
| A                                                                          | Linked Devices                                              |                            | Message (optional):                                              |          |              |  |
|                                                                            | 🔧 Share Admin                                               | 4                          |                                                                  |          |              |  |
| a,                                                                         |                                                             |                            | XXX                                                              |          |              |  |
|                                                                            |                                                             |                            |                                                                  |          |              |  |
|                                                                            |                                                             |                            | Send Cancel                                                      |          |              |  |
|                                                                            |                                                             |                            | Λ                                                                |          |              |  |
|                                                                            |                                                             |                            | ٦<br>٢                                                           |          |              |  |
|                                                                            | Help About 🖵 Clier                                          | nts                        | Send                                                             |          |              |  |