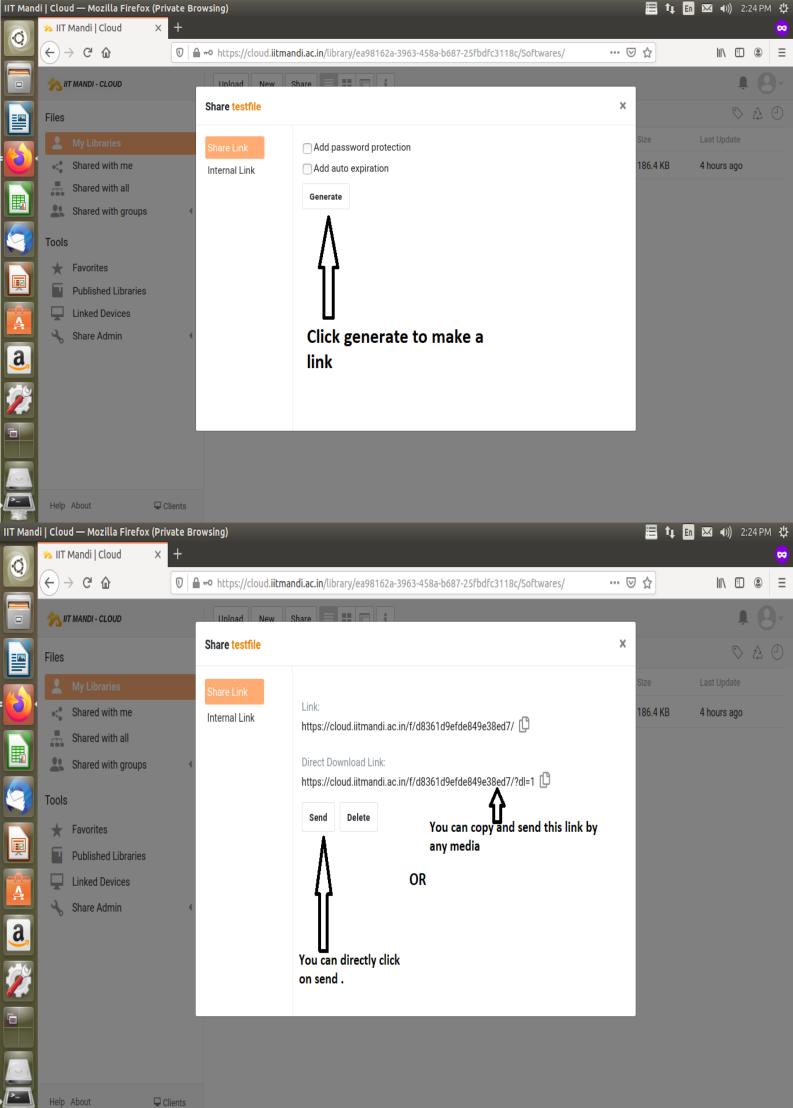

## <u>4</u>. How to share file or folder through cloud link.

| IIT Mandi   Cloud — Mozilla Firefox (Private Browsing) 📃 👣 🖬 🖂 🜒 2:24 PM 🔱 |                                                             |                            |                                                                  |          |              |  |
|----------------------------------------------------------------------------|-------------------------------------------------------------|----------------------------|------------------------------------------------------------------|----------|--------------|--|
| 0                                                                          | 🐅 IIT Mandi   Cloud 🛛 🗙 🚽                                   | +                          |                                                                  |          |              |  |
|                                                                            | $( \leftrightarrow ) \rightarrow $ C $( \mathbf{\hat{c}} )$ | 🗊 🔒 🗝 https://cloud.iitman | di.ac.in/library/ea98162a-3963-458a-b687-25fbdfc3118c/Softwares/ | ⊠ ☆      | \ ⊡ ⑧ ☰      |  |
|                                                                            | <sub>ろ</sub> IT MANDI - CLOUD                               | Upload New Si              | hare = = = = :                                                   |          | <b>↓ 8</b> - |  |
|                                                                            | Files                                                       | Share testfile             |                                                                  | ×        | S & O        |  |
|                                                                            |                                                             | Share Link                 |                                                                  | Size     | Last Update  |  |
|                                                                            | ●<<br>● Shared with me                                      | Internal Link              | Link:                                                            | 186.4 KB | 4 hours ago  |  |
|                                                                            | Shared with all                                             |                            | https://cloud.iitmandi.ac.in/f/d8361d9efde849e38ed7/ 🗓           |          |              |  |
|                                                                            | Shared with groups                                          |                            | Direct Download Link:                                            |          |              |  |
| 9                                                                          | Tools                                                       |                            | https://cloud.iitmandi.ac.in/f/d8361d9efde849e38ed7/?dl=1        |          |              |  |
|                                                                            | ★ Favorites                                                 |                            | Send to:                                                         |          |              |  |
|                                                                            | Published Libraries                                         |                            | testing@iitmandi.ac.in                                           |          |              |  |
| A                                                                          | Linked Devices                                              |                            | Message (optional):                                              |          |              |  |
|                                                                            | 🔧 Share Admin                                               | 4                          |                                                                  |          |              |  |
| a,                                                                         |                                                             |                            | XXX                                                              |          |              |  |
|                                                                            |                                                             |                            |                                                                  |          |              |  |
|                                                                            |                                                             |                            | Send Cancel                                                      |          |              |  |
|                                                                            |                                                             |                            | Λ                                                                |          |              |  |
|                                                                            |                                                             |                            | ٦<br>٢                                                           |          |              |  |
|                                                                            | Help About 🖵 Clier                                          | nts                        | Send                                                             |          |              |  |