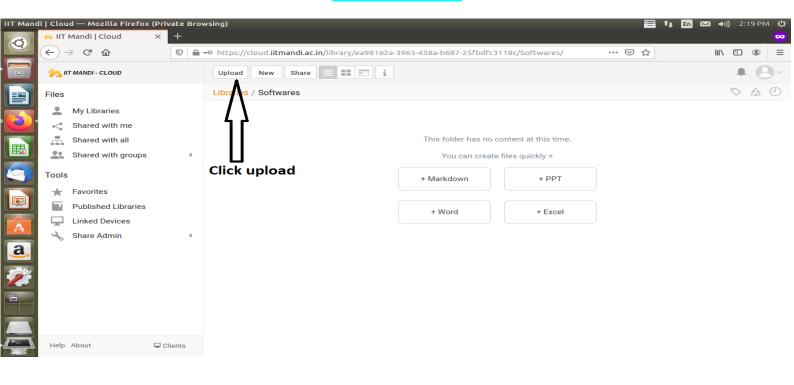

## <u>3</u>. Upload Data

#### (It will ask you to upload files or folders, you can choose accordingly)

🗮 🔃 🖬 🖂 🕪) 2:22 PM 🔱 **Firefox Web Browser** × + 🂫 IIT Mandi | Cloud Q C û … ⊠ ☆ ∭\ 🗄 🍭 ← 🕖 🔒 🗝 https://cloud.iitmandi.ac.in/library/ea98162a-3963-458a-b687-25fbdfc3118c/Softwares/ Ξ  $\rightarrow$ = 🗉 i 💏 IIT MANDI - CLOUD Share Upload New 040 Libraries / Softwares Files 😣 🗈 🛛 File Upload ⊘ Recent ▲ @gopal\_sharma Videos → ☆ Home ₿ Name Size Modified 🗋 Desktop 📋 testfile Documents Downloads a. d Music Pictures Videos + Other Locations I have choose a file to upload... 6 Firefox Web Browser 🔚 🔃 🗈 🖂 🕪) 2:22 PM File Upload Ô Recent ▲ @gopal\_sharma Videos → Home Size Modified Name Desktop 📋 testfile 186.4 kB Documents Downloads Music Pictures Other Locations Click open les 🔻